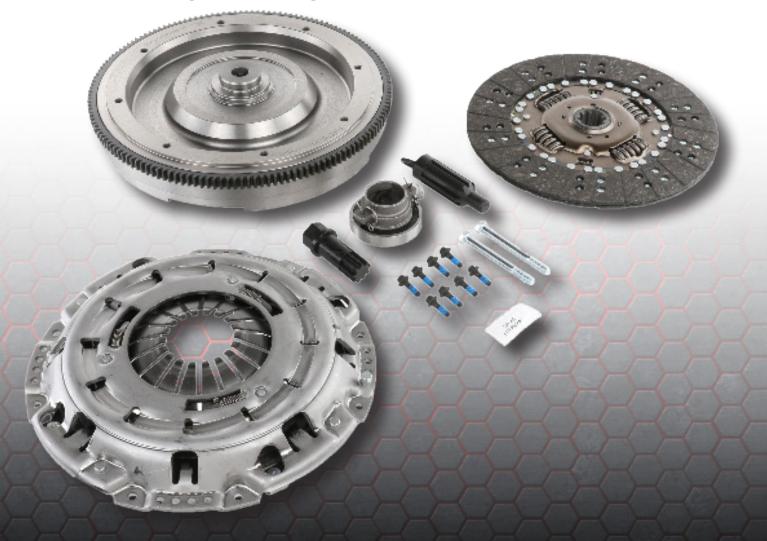

## **About Our Product**

Perfection Solid Flywheel Conversion Kits are designed, tested, and balanced to meet or exceed OE specifications. These kits give installers a cost-effective replacement option for vehicles equipped with dual mass flywheels from the factory. Dual Mass flywheels contain springs and other components that wear out over time causing vibrations and clutch system issues. Solid Flywheel Conversion Kits greatly reduce the complexity of the clutch system and are significantly cheaper than some replacement dual mass flywheels alone. These kits contain all hardware needed for installation where applicable, as well as an OE style clutch pressure plate and disc to ensure proper engagement characteristics of the original dual mass system.