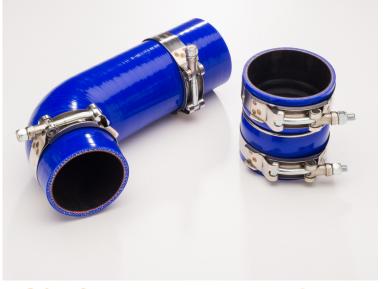

## FUNCTION - TURBO HOSE KITS

- The Inlet Hose moves the air from the compressor inlet into the Intercooler, while the Outlet Hose moves air from the Intercooler to the Intake Manifold.
- These hoses experience extreme pressure & temperatures from the turbocharger.
- Includes T-bolt clamps with stainless steel band and bridge along with stainless steel nylon locking nuts.

30+ SKUs currently available