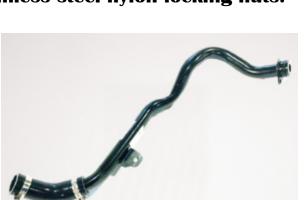

## FUNCTION - EGR TUBES

- Exhaust Gas Recirculation (EGR) tubes recirculate gasses coming from the engine, then directs them back into the intake manifold to be burned off to reduce the vehicle's emissions.
- These tubes connect to the EGR valve and EGR cooler to circulate the gases in the system.

60+ SKUs currently available