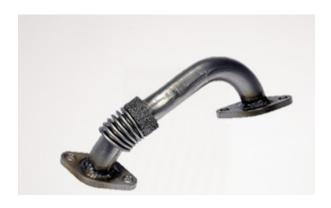

## FUNCTION - EGR TUBES

- Exhaust Gas Recirculation (EGR) tubes recirculate gasses coming from the engine, then directs them back into the intake manifold to be burned off to reduce the vehicle's emissions.
- These tubes connect to the EGR valve and EGR cooler to circulate the gases in the system.

60+ SKUs currently available